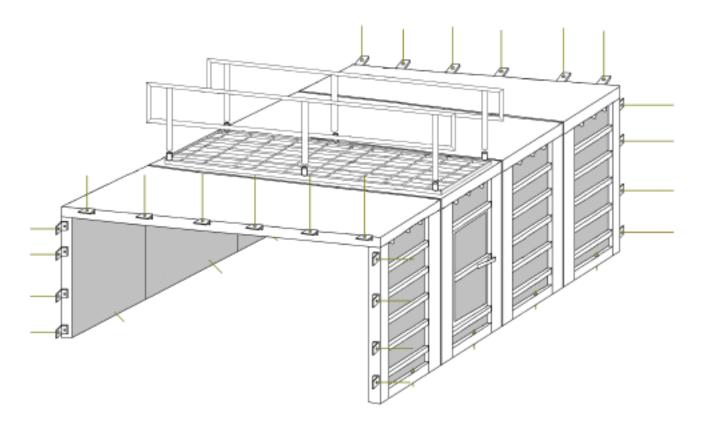

## **Portal Frame Overcasts**

We have designed our portal frame overcasts with ease of installation and safety in mind. By using a larger RHS section in the panels we have eliminated the need to use roof and wall braces thereby reducing the risk to staff by having to access the roof of the structure to install the braces. Installation is also much easier and quicker simply lift the roof panels into place and drop the wall panels down and bolt in the predrilled holes.

## For any further information or pricing please contact us.

This design is supplied in unrated, 2 PSI rated and 5 PSI rated and can be fitted with man access doors if required.

Airlocks can also be fitted to the overcasts if required.