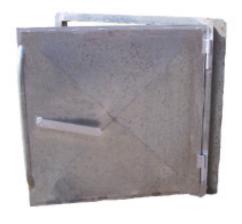

# Man Access Doors

For any further information or pricing please contact us.

#### **Unrated Man Access Door**



### Rated Man Access Door

Rated man access doors can be manufactured to suit both 2 and 5 PSI rat-ings. Doors are manufactured in three standards sizes 1 meter square, 1500 x 1 meter and 1800 x 1 meter.



Air Relief Slider can be locked in place to be used as a regulator if required.

### Rated Sliding Man **Access Door**

Door can be locked in open position to be used as a regulator.



# Rated Regulator Man **Access Door**



## Man Access Doors to suit a flexible stopping



The elements of design and other data herein are the express property of Glenn Hartin Fabrications Pty Limited, and are not to be used in whole or in part without the written consent of the company.



OPEN