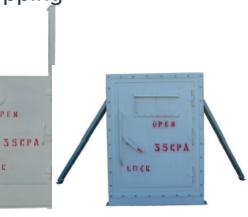

### Rated Man Access Door

Rated man access doors can be manufactured to suit both 2 and 5 PSI rat-ings. Doors are manufactured in three standards sizes 1 meter square, 1500 x 1 meter and 1800 x 1 meter.