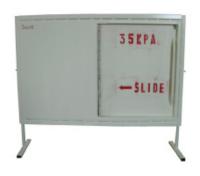

Air Relief Slider can be locked in place to be used as a regulator if required.

### Rated Sliding Man **Access Door**

Door can be locked in open position to be used as a regulator.