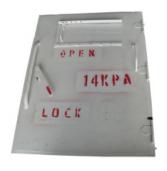

### Rated Man Access Door

Rated man access doors can be manufactured to suit both 2 and 5 PSI rat-ings. Doors are manufactured in three standards sizes 1 meter square, 1500 x 1 meter and 1800 x 1 meter.

### Rated Sliding Man **Access Door**

Door can be locked in open position to be used as a regulator.