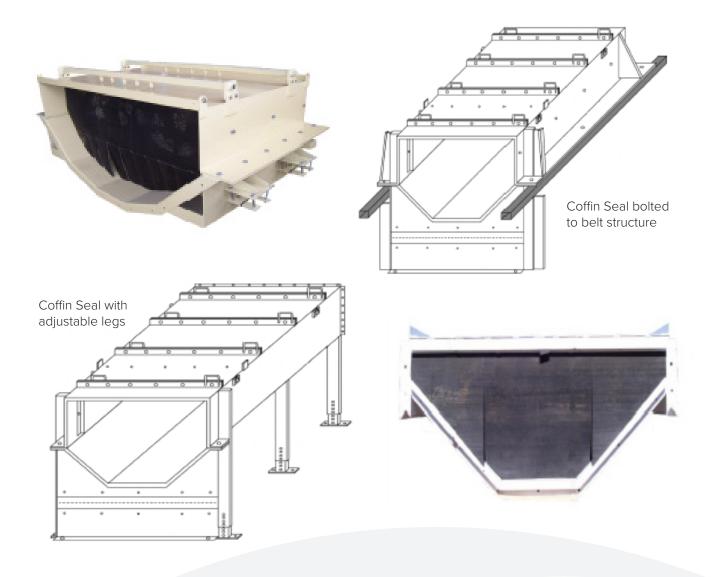

## Coffin Seal

Coffin seals are used in underground coal mines to keep the area around the conveyor belt sealed. With air flow being monitored at all times coffin seals are the most effective way of sealing this area. We can manu-facture a coffin seal to suit any size conveyor belt. We have designed our coffin seals to have easy, on site, replaceable wear components. This not only significantly prolongs the life of the seal but allows the worn components to be replaced after it has been installed avoiding the need to remove the seal for repairs.